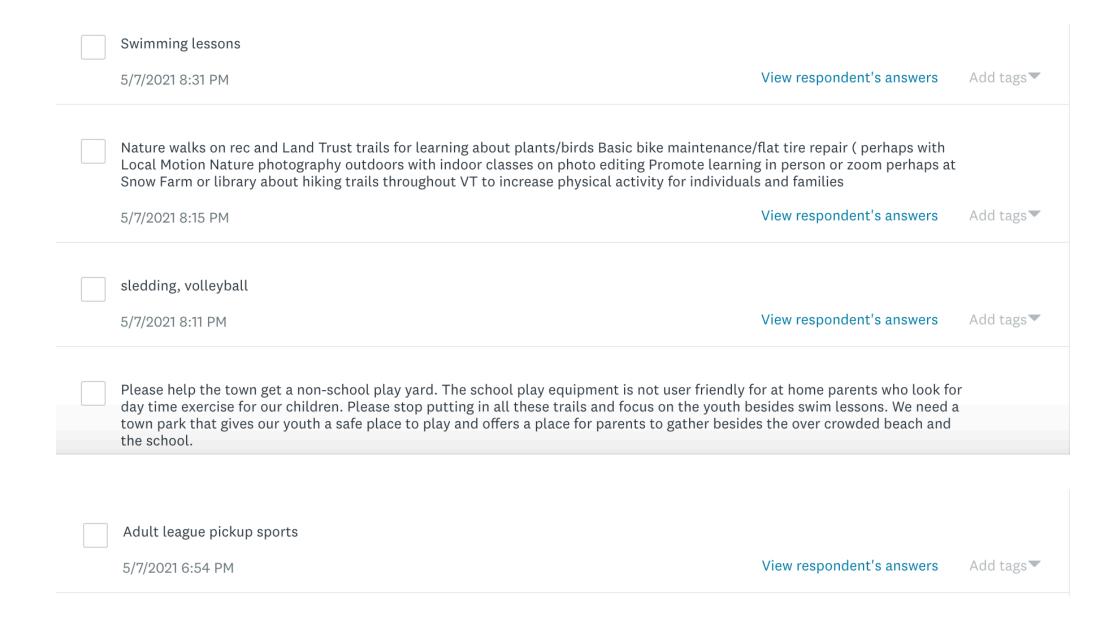

#### Do you have an event or activity you'd like to suggest?

| RESPONSES (23) WORD CLOUD TAGS (0)                                                                                                                                                                                            | 🔒 Sentiments              | S: OFF          |
|-------------------------------------------------------------------------------------------------------------------------------------------------------------------------------------------------------------------------------|---------------------------|-----------------|
| Filter: by tag▼                                                                                                                                                                                                               | Search responses          | Q 0             |
| Showing <b>23</b> responses                                                                                                                                                                                                   |                           |                 |
| Mahjong, jazzercise, chess<br>5/11/2021 7:10 PM                                                                                                                                                                               | View respondent's answers | Add tags        |
| family tag-team trail walk/run<br>5/11/2021 1:45 PM                                                                                                                                                                           | View respondent's answers | Add tags 💌      |
| It would be nice to have like a rec. park , so our young children could have there own ball fields or<br>Something like Grand Isle has . Instead of always trying to get more walking paths all the time. I th<br>different . |                           | s.<br>Add tags▼ |
| 5/11/2021 10:55 AM Bocce courts                                                                                                                                                                                               | view respondent s answers | Auu tags *      |
| 5/11/2021 8:42 AM                                                                                                                                                                                                             | View respondent's answers | Add tags        |

A race or competitive sporting event. Such as the Great Race that used to happen in St. Albans, Franklin is now doing a race around the lake. Can run, bike, kayak, can be solo or teams competing. View respondent's answers Add tags 5/10/2021 6:15 AM music View respondent's answers Add tags▼ 5/9/2021 7:54 AM Town "olympics" Volleyball Pickleball! View respondent's answers Add tags 5/9/2021 12:05 AM Fitness activities for adults View respondent's answers Add tags▼ 5/8/2021 9:35 PM Since the majority of lakeshore and open space within the town of South Hero is privately owned, my hope is that the town will work to support a variety of outdoor activities (non-motorized) for families and adults by creating more public access for residents. View respondent's answers Add tags 5/8/2021 12:45 PM Mountain biking View respondent's answers Add tags 5/8/2021 7:39 AM Basketball team for combo south Hero/grand isle middle schoolers View respondent's answers Add tags 5/8/2021 7:36 AM

| 4th of July parade<br>5/8/2021 7:11 AM                                                                                                                                                                                                                                                   | View respondent's answers | Add tags 💌 |
|------------------------------------------------------------------------------------------------------------------------------------------------------------------------------------------------------------------------------------------------------------------------------------------|---------------------------|------------|
| Festivals or celebrations with entertainers and activities for all ages, including young children 5/8/2021 6:18 AM                                                                                                                                                                       | View respondent's answers | Add tags 💌 |
| French club/conversation<br>5/8/2021 1:57 AM                                                                                                                                                                                                                                             | View respondent's answers | Add tags▼  |
| Family activities. Picnic with music. Parade. Outdoor movie night.<br>5/7/2021 9:26 PM                                                                                                                                                                                                   | View respondent's answers | Add tags 💌 |
| group walks, would love this town to have its own park with pickleball, winter group hikes, tow accommodate more people, boat trips for those of us who don't have boats. We could pay for winter indoor activities - learn to crochet. The Land Trust is doing an awesome job on talks. |                           |            |
| Tuesday Night Volleyball<br>5/7/2021 8:43 PM                                                                                                                                                                                                                                             | View respondent's answers |            |