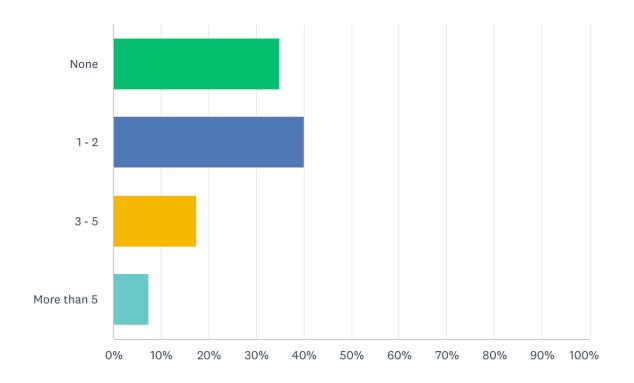

#### Approximately how many South Hero Community events did you participate in over the past year?

| ANSWER CHOICES                  | ▼ RESPONSES | •  |
|---------------------------------|-------------|----|
| ✓ None                          | 35.00%      | 14 |
| ▼ 1-2                           | 40.00%      | 16 |
| ▼ 3-5                           | 17.50%      | 7  |
| <ul> <li>More than 5</li> </ul> | 7.50%       | 3  |