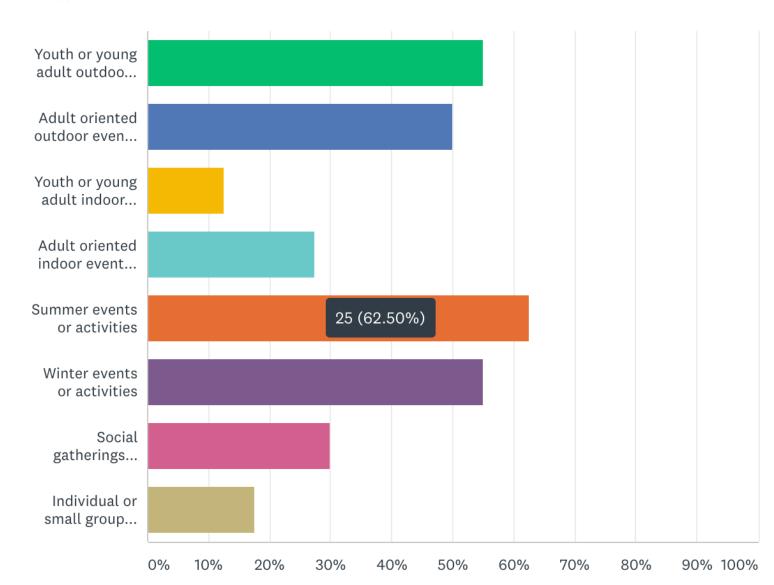

Post Covid, what types of activities or events would you most like to have in South Hero? Select your top 3 (only) most desired.

| ANSWER CHOICES                                                         | • | RESPONSES | -  |
|------------------------------------------------------------------------|---|-----------|----|
| <ul> <li>Youth or young adult outdoor events or activities.</li> </ul> |   | 37.50%    | 15 |
| <ul> <li>Adult oriented outdoor events or activities.</li> </ul>       |   | 62.50%    | 25 |
| <ul> <li>Youth or young adult indoor activities.</li> </ul>            |   | 5.00%     | 2  |
| <ul> <li>Adult oriented indoor events or activities.</li> </ul>        |   | 32.50%    | 13 |
| <ul> <li>Summer events or activities</li> </ul>                        |   | 50.00%    | 20 |
| <ul> <li>Winter events or activities</li> </ul>                        |   | 47.50%    | 19 |
| <ul> <li>Social gatherings (when allowed)</li> </ul>                   |   | 20.00%    | 8  |
| <ul> <li>Individual or small group activities</li> </ul>               |   | 12.50%    | 5  |
| Total Respondents: 40                                                  |   |           |    |

### Post Covid, what types of activities or events would you most like to have in South Hero? Select your top 3 (only) most desired.