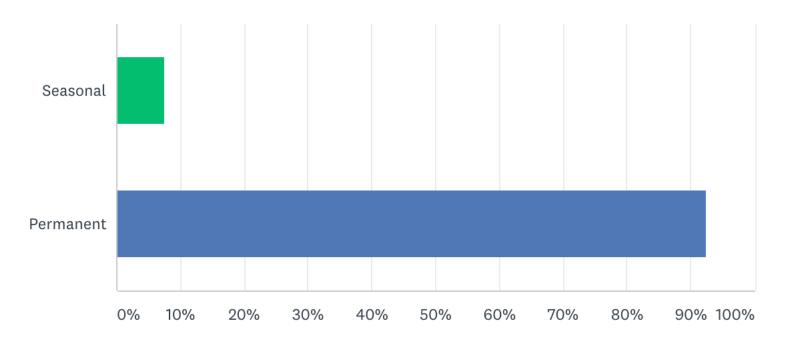

#### Are you a permanent resident or seasonal resident of South Hero?

| ANSWER CHOICES                | RESPONSES | •  |
|-------------------------------|-----------|----|
| ▼ Seasonal                    | 10.00%    | 4  |
| <ul> <li>Permanent</li> </ul> | 90.00%    | 36 |
| TOTAL                         |           | 40 |

#### Are you a permanent resident or seasonal resident of South Hero?