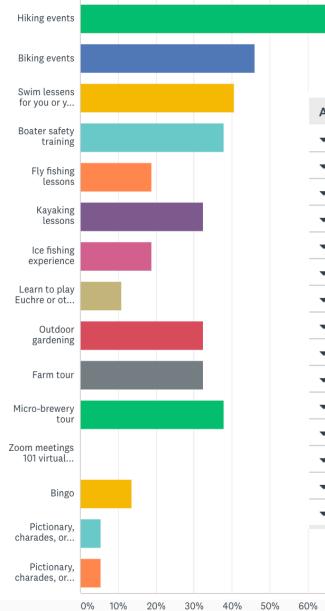

### Which of the following would be of interest to you? Please select only those that are of most interest to you (5 limit)

Answered: 40

| S | kipped: 0 | ANSWER CHOICES                                                                   | •         | RESPONSES | •  |
|---|-----------|----------------------------------------------------------------------------------|-----------|-----------|----|
|   |           | <ul> <li>Hiking events</li> </ul>                                                |           | 57.50%    | 23 |
|   |           | <ul> <li>Biking events</li> </ul>                                                |           | 32.50%    | 13 |
|   |           | <ul> <li>Swim lessens for you or your children</li> </ul>                        |           | 25.00%    | 10 |
|   |           | <ul> <li>Boater safety training</li> </ul>                                       |           | 32.50%    | 13 |
|   |           | ✓ Fly fishing lessons                                                            |           | 25.00%    | 10 |
|   |           | <ul> <li>Kayaking lessons</li> </ul>                                             |           | 20.00%    | 8  |
|   |           | <ul> <li>Ice fishing experience</li> </ul>                                       |           | 17.50%    | 7  |
|   |           | <ul> <li>Learn to play card games</li> </ul>                                     |           | 2.50%     | 1  |
|   |           | <ul> <li>Outdoor gardening</li> </ul>                                            |           | 37.50%    | 15 |
|   |           | ▼ Farm tour                                                                      |           | 15.00%    | 6  |
|   |           | <ul> <li>Micro-brewery tour</li> </ul>                                           |           | 20.00%    | 8  |
|   |           | ▼ Bingo                                                                          |           | 10.00%    | 4  |
|   |           | <ul> <li>Pictionary, charades, or other games for children</li> </ul>            |           | 2.50%     | 1  |
|   |           | <ul> <li>Pictionary, charades, or other games for families (all ages)</li> </ul> |           | 5.00%     | 2  |
|   |           | ✓ Square dancing                                                                 |           | 17.50%    | 7  |
|   |           | ✓ Pickleball                                                                     |           | 42.50%    | 17 |
|   |           | ✓ Disc golf                                                                      |           | 17.50%    | 7  |
|   |           | ✓ Self defense classes                                                           |           | 15.00%    | 6  |
|   |           | <ul> <li>Other (please specify)</li> </ul>                                       | Responses | 20.00%    | 8  |
|   |           |                                                                                  |           |           |    |

#### Which of the following would be of interest to you? Please select only those that are of most interest to you (5 limit)

70%

80%

90% 100%

| NSWER CHOICES                                                            | <ul> <li>RESPONSES</li> </ul> |
|--------------------------------------------------------------------------|-------------------------------|
| Hiking events                                                            | 64.86%                        |
| Biking events                                                            | 45.95%                        |
| Swim lessens for you or your children                                    | 40.54%                        |
| Boater safety training                                                   | 37.84%                        |
| Fly fishing lessons                                                      | 18.92%                        |
| Kayaking lessons                                                         | 32.43%                        |
| Ice fishing experience                                                   | 18.92%                        |
| Learn to play Euchre or other card games                                 | 10.81%                        |
| Outdoor gardening                                                        | 32.43%                        |
| Farm tour                                                                | 32.43%                        |
| Micro-brewery tour                                                       | 37.84%                        |
| Zoom meetings 101 virtual class (how to host and conduct a zoom meeting) | 0.00%                         |
| Bingo                                                                    | 13.51%                        |
| Pictionary, charades, or other games for children                        | 5.41%                         |
| Pictionary, charades, or other games for families (all ages)             | 5.41%                         |