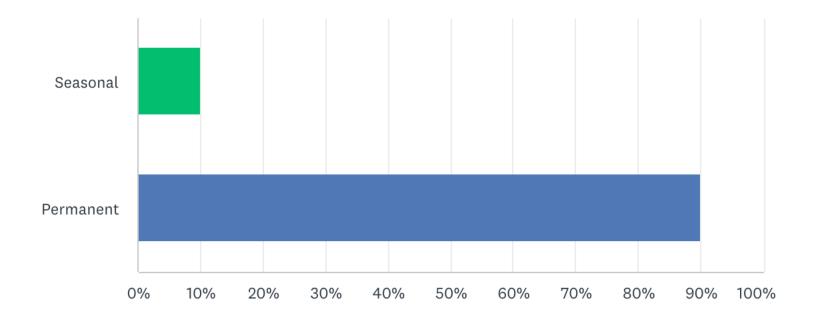

#### Are you a permanent resident or seasonal resident of South Hero?

| ANSWER CHOICES                | RESPONSES | •  |
|-------------------------------|-----------|----|
| ▼ Seasonal                    | 10.00%    | 4  |
| <ul> <li>Permanent</li> </ul> | 90.00%    | 36 |
| TOTAL                         |           | 40 |

#### Are you a permanent resident or seasonal resident of South Hero?