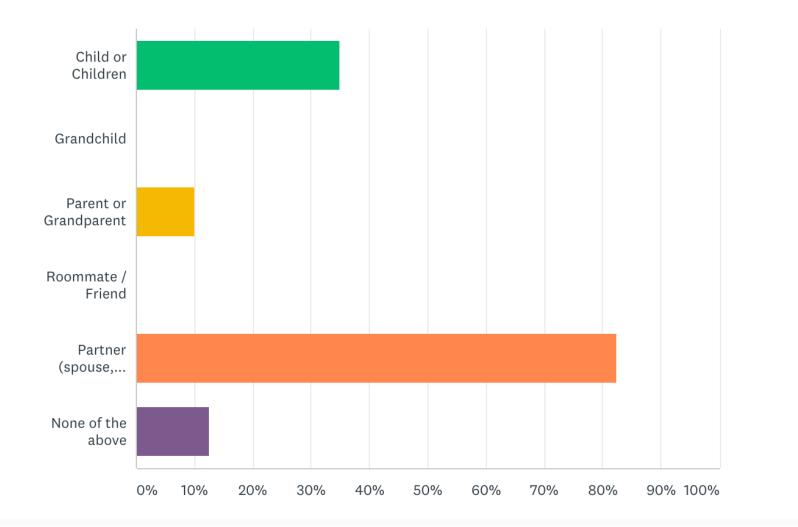

### Who, if anyone, currently lives with you in your household? (Please select all that apply.)

Answered: 40 Skipped: 0

 $\sim$ 